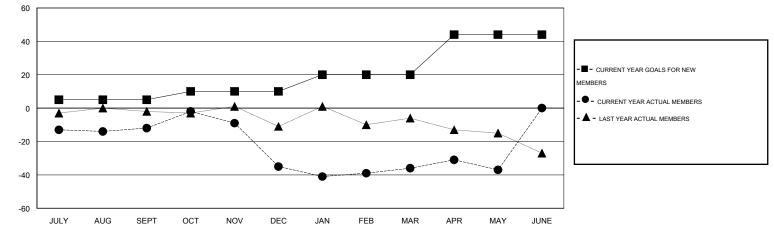

## LOCATION ILLINOIS

| GMT:                  | MT: GARY ANDERSON |                  | LOCATIO             | N ILLINOIS                 |                             |               |                    |                                  | GMT CA 1                     |                             |
|-----------------------|-------------------|------------------|---------------------|----------------------------|-----------------------------|---------------|--------------------|----------------------------------|------------------------------|-----------------------------|
| Clubs                 |                   |                  |                     |                            | Members                     |               |                    |                                  |                              |                             |
| RESULTS FOR 2013-2014 |                   |                  |                     |                            | RESULTS FOR 2013-2014       |               |                    |                                  |                              |                             |
| QUART                 | ER                | NEW CLUB<br>GOAL | ACTUAL NEW<br>CLUBS | ACTUAL<br>DROPPED<br>CLUBS | ACTUAL NET<br>GAIN/<br>LOSS | QUARTER       | NEW MEMBER<br>GOAL | ACTUAL TOTAL<br>MEMBERS<br>ADDED | ACTUAL<br>DROPPED<br>MEMBERS | ACTUAL NET<br>GAIN/<br>LOSS |
| JULY/AU               | IG/SEPT           | 0                | 0                   | 0                          | 0                           | JULY/AUG/SEPT | 5                  | 42                               | 54                           | -12                         |
| OCT/NO                | V/DEC             | 0                | 0                   | 1                          | -1                          | OCT/NOV/DEC   | 5                  | 47                               | 70                           | -23                         |
| JAN/FEB               | /MAR              | 0                | 0                   | 0                          | 0                           | JAN/FEB/MAR   | 10                 | 41                               | 42                           | -1                          |
| APR/MA                | Y/JUNE            | 1                | 0                   | 0                          | 0                           | APR/MAY/JUNE  | 24                 | 34                               | 35                           | -1                          |